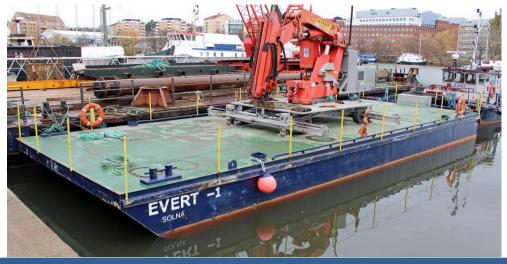

## **EVERT**

| Classification: | Swedish transport agency SE-D |
|-----------------|-------------------------------|
| Type of vessel: | Deck barge                    |

## DIMENSIONS, EQUIPMENT ETC.

| LOA                   | 16.62 m      |
|-----------------------|--------------|
| Beam                  | 6.12 m       |
| Draught mouled        | 1.42 m       |
| Cargo capacity        | app. 60 tons |
| Deck area             | app. 100 m²  |
| Displacement          | 95 tons      |
| Trim & stability book | Yes          |
| GT                    | 32 tons      |
| NT                    | 10 tons      |
| Spud legs             | 2 x 14 m     |
|                       |              |

Materal: Sides and bottom built in 7,5 mm steel. Deck. aft. and fore in 9,0 mm steel. Bollards and lifting points in each corner. Removable wire railing in sides and aft.

For more information, guidance and price, please contact Petter Wiström phone: 073-032 06 06. E-mail: petter.wistrom@sventab.se